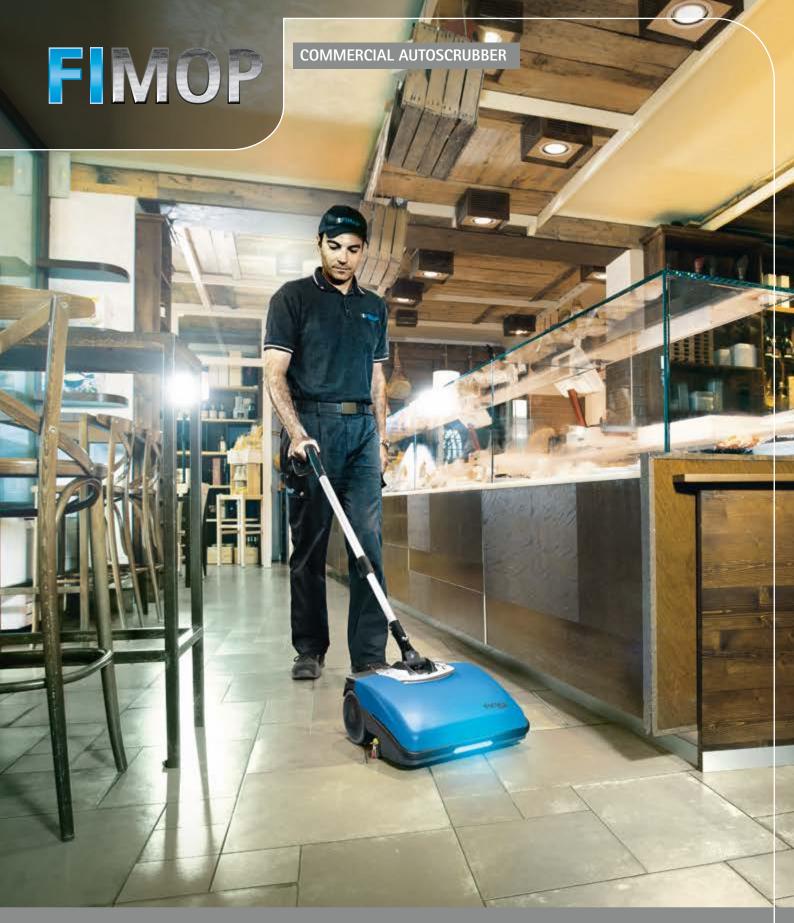

Change your MOP!

## Professional cleaning becomes compact and enters the everyday life

FIMOP has been designed to replace manual mopping systems for cleaning small or highly cluttered areas with all the advantages of mechanized cleaning systems:

Unrivalled hygiene: it uses only clean water;

Save time: you will never have to wait for the floor to dry; Lithium ion batteries: it is always ready when you need it; Sanitize with freedom: it scrubs and dries in any direction

Ergonomic design for a comfortable use

Effective sanitized floors